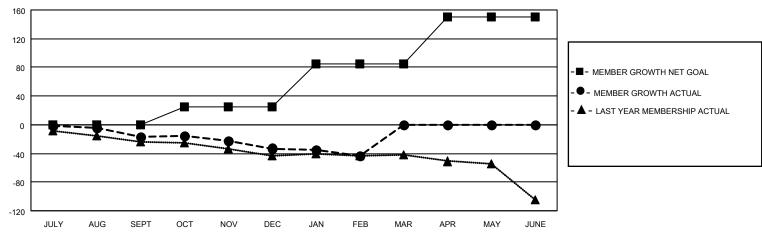

## MONTHLY MEMBERSHIP PROGRESS REPORT

LOCATION ONTARIO District A 15 Results as of: 2/28/2021

| Clubs         |               |             |               | Members               |                        |                         |                                                    |  |
|---------------|---------------|-------------|---------------|-----------------------|------------------------|-------------------------|----------------------------------------------------|--|
|               | RESULTS FOR   | R 2020-2021 |               | RESULTS FOR 2020-2021 |                        |                         |                                                    |  |
| QUARTER       | NEW CLUB GOAL | NEW CLUBS   | DROPPED CLUBS | QUARTER MEMI          | BER GROWTH NET<br>GOAL | MEMBER GROWTH<br>ACTUAL | DROPPED<br>MEMBERS ACTUAL<br>(including transfers) |  |
| JULY/AUG/SEPT | 0             | 0           | 1             | JULY/AUG/SEPT         | 0                      | 16                      | 29                                                 |  |
| OCT/NOV/DEC   | 1             | 0           | 0             | OCT/NOV/DEC           | 25                     | 31                      | 45                                                 |  |
| JAN/FEB/MAR   | 2             | 0           | 1             | JAN/FEB/MAR           | 60                     | 11                      | 21                                                 |  |
| APR/MAY/JUNE  | 1             | 0           | 0             | APR/MAY/JUNE          | 65                     | 0                       | 0                                                  |  |

## GOALS AND ACTUAL MEMBERS CUMULATIVE

| DROPPED CLUBS: 2    |    | 23 CLUBS OF 58 ADDED 1 OR MORE<br>NEW MEMBERS | GENDER DISTRIBUTION  MALE 984 (74.32%) |              |     |
|---------------------|----|-----------------------------------------------|----------------------------------------|--------------|-----|
|                     |    |                                               |                                        | ,            |     |
| DROPPED MEMBERS     |    |                                               | FEMALE                                 | 340 (25.68%) |     |
| DECEASED            | 17 | CLICK HERE FOR CHIMILIATIVE                   | TOTAL FAMILY UNIT MEMBERS              |              | 168 |
| CLUB CANCELLED 1 77 |    | CLICK HERE FOR CUMULATIVE  MEMBERSHIP DATA    | FAMILY MEMBERS PAYING HALF             |              | 84  |
| TOTAL               | 95 |                                               | DUES                                   |              |     |