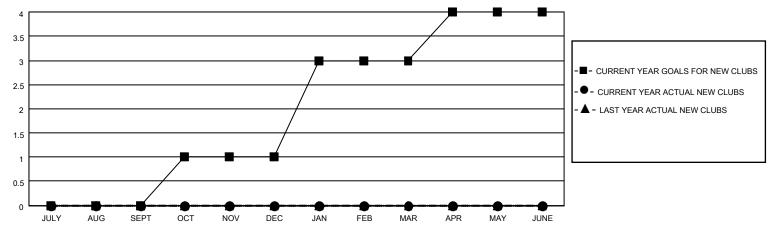

## MONTHLY MEMBERSHIP PROGRESS REPORT

LOCATION ONTARIO District A 15 Results as of: 2/28/2021

| Clubs         |               |             |               | Members               |                        |                         |                                                    |  |
|---------------|---------------|-------------|---------------|-----------------------|------------------------|-------------------------|----------------------------------------------------|--|
|               | RESULTS FOR   | R 2020-2021 |               | RESULTS FOR 2020-2021 |                        |                         |                                                    |  |
| QUARTER       | NEW CLUB GOAL | NEW CLUBS   | DROPPED CLUBS | QUARTER MEMI          | BER GROWTH NET<br>GOAL | MEMBER GROWTH<br>ACTUAL | DROPPED<br>MEMBERS ACTUAL<br>(including transfers) |  |
| JULY/AUG/SEPT | 0             | 0           | 1             | JULY/AUG/SEPT         | 0                      | 16                      | 29                                                 |  |
| OCT/NOV/DEC   | 1             | 0           | 0             | OCT/NOV/DEC           | 25                     | 31                      | 45                                                 |  |
| JAN/FEB/MAR   | 2             | 0           | 1             | JAN/FEB/MAR           | 60                     | 11                      | 21                                                 |  |
| APR/MAY/JUNE  | 1             | 0           | 0             | APR/MAY/JUNE          | 65                     | 0                       | 0                                                  |  |

## GOALS AND ACTUAL NEW CLUBS CUMULATIVE